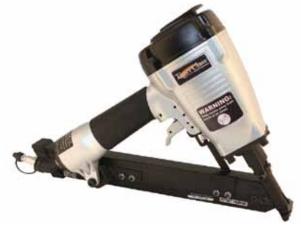

### **TCGUN**

Pneumatic semi-automatic screw gun, shoots scrails and works with TCG, Concealoc and Phantom fasteners by Tiger Claw. 3-5 Times faster than conventional installation. Comes complete with carrying case.

Item# TCGUN- Includes installation gun, case, hose fitting, safety glasses, installation video and instructions

Item# TCG900 - 900 count bucket of fasteners only (no scrails included) covers approx. 500 square feet of decking