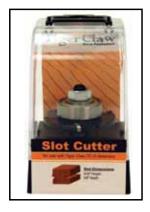

#### **TCSLOTCUTTER- Slot Cutter**

The SlotCutter allows you to cut grooves into the edges of deck boards to facilitate using the TC-G or TC-120 style hidden fastener.

> Item #: TCSLOTCUTTER- Slot Cutter for TC-G fastener Item #: TCSLOTCUTTER- Slot Cutter for TC-120 fastener