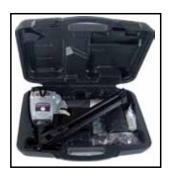

### **TCGUN**

Pneumatic semi-automatic screw gun, shoots scrails and works with TCG, Concealoc and Phantom fasteners by Tiger Claw. 3-5 Times faster than conventional installation. Comes complete with carrying case.

Item# TCGUN- Includes installation gun, case, hose fitting, safety glasses, installation video and instructions

Item# TCG900 - 900 count bucket of fasteners only (no scrails included) covers approx. 500 square feet of decking