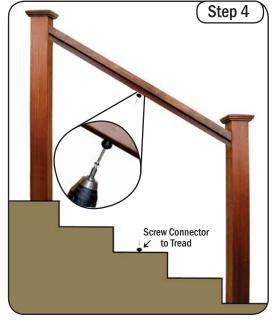

Install Ball Connectors Install cable brace connectors to the bottom side of the top rail and the top side of either the stair tread or the bottom rail if used.

Install Cable Brace Set cable brace onto bottom connector, then drop the top rail down to attach to cable brace. Permanently fix top rail to posts.