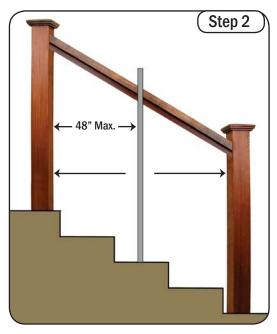

Determine Cable Brace Placement Center the cable brace between the two post and mark the location. 48" Maximum spacing. (Cable brace must be used if structural posts are spaced over 4 feet apart).