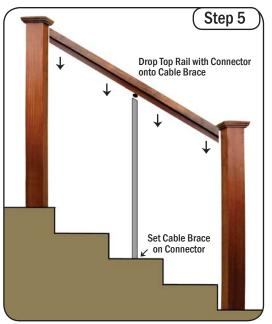

Install Ball Connectors Install cable brace connectors to the bottom side of the top rail and the top side of either the stair tread or the bottom rail if used.

Install Cable Brace Set cable brace onto bottom connector, then drop the top rail down to attach to cable brace. Permanently fix top rail to posts.