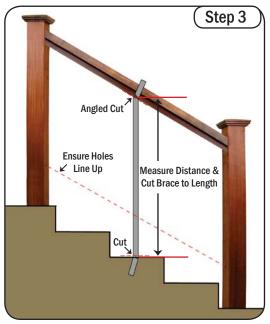

## ADI<sup>™</sup> Cable Brace Installation Guide Stair - Predrilled Cable Brace

Measure and Cut Cable Brace Measure the distance between the top rail and stair tread (or bottom rail). Center the cable brace between and make sure it lines up with the holes drilled in the posts. Then cut to length. (Top and bottom will both have to be cut)