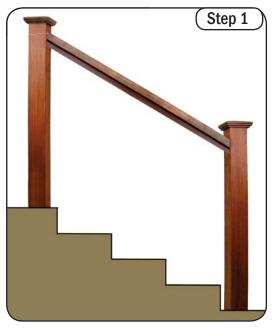

A vertical support, either post or cable brace, is required every 4ft or less to meet code.

Consult local building code for all railing construction requirements in your area.

FrameWork Posts should be set in place. Top rail should be temporarily fastened into place, so the cable brace can be added later.