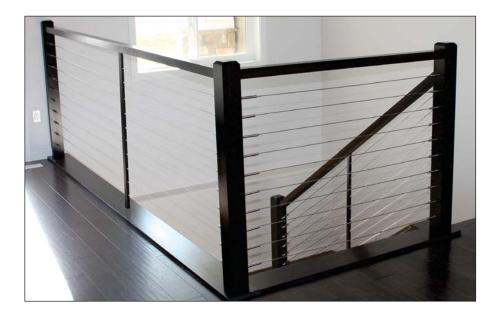

## **Cable Brace:**

3/4" x 50"
12 Pre-Drilled Holes (3-1/8" on Center)
Includes Connectors

w/ Screws

ADI<sup>™</sup> Cable Brace Installation Guide Stair - Predrilled Cable Brace

Cable braces are non-structural railing supports designed to help maintain spacing to avoid cable deflection over 4" to keep within code parameters. Designed for wood railing frames (with or without bottom rails) up to 42" high with 12 pre-drilled holes at a 3-1/8" on center spacing.