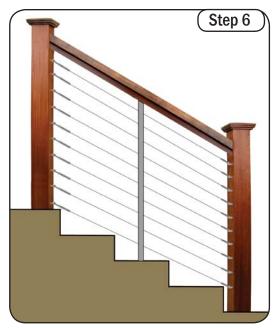

Finish Rail Once the cable brace is set and the framework is complete, run the cables and tension to complete the rail system.

| Please contact ADI with any questions: |                               |
|----------------------------------------|-------------------------------|
| Ph: 1-800-335-5909                     | Web: www.absolutedist.com     |
| Fax: 800-203-4495                      | Email: sales@absolutedist.com |