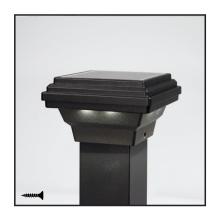

#### DekPro™ EFFEX Wireless Post Cap - Black (Textured)

Sold in any quantity.

**Solar** aluminum flat top post cap features warm white LED down lights on all 4 sides to cast light in all directions around the post. Features state of the art solar collector and long lasting lithium ion rechargeable battery pack. Light color - 3000 - 3500K.

Item # DPPCS2FABT - 2-1/8"