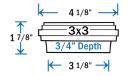

## Cambridge Solar Post Cap - Black

Sold in any quantity.

Low profile 6x6 aluminum solar light with illuminated pebbled glass band. Requires 1 ea. Ni-MH rechargeable battery (included). **Solar panels and batteries are not covered under warranty.** Light color - 6500 - 8000K.

Item #: SLC771 - 5-5/8" / 6-1/8"