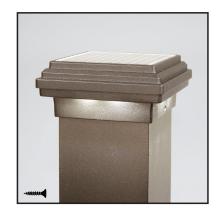

#### DekPro™ EFFEX Wireless Post Cap - Bronze (Textured)

Sold in any quantity.

**Solar** aluminum flat top post cap features warm white LED down lights on all 4 sides to cast light in all directions around the post. Features state of the art solar collector and long lasting lithium ion rechargeable battery pack. Light color - 3000 - 3500K.

Item # DPPCS3FCBT - 3-1/8"