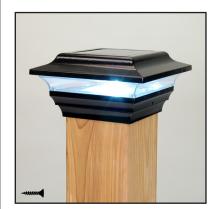

#### DekPro™ EFFEX Wireless Post Cap - Black (Textured)

Sold in any quantity.

**Solar** aluminum flat top post cap features warm white LED down lights on all 4 sides to cast light in all directions around the post. Features state of the art solar collector and long lasting lithium ion rechargeable battery pack. Light color - 3000 - 3500K.

Item # DPPCS2FABT - 2-1/8"