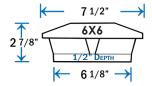

## Cambridge Solar Post Cap - Black

Sold in any quantity.

Low profile 6x6 aluminum solar light with illuminated pebbled glass band. Requires 1 ea. Ni-MH rechargeable battery (included). **Solar panels and batteries are not covered under warranty.** Light color - 6500 - 8000K.

Item #: SLC771 - 5-5/8" / 6-1/8"