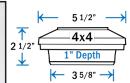

/8" / 6-1/8"





#### DekPro™ EFFEX Wireless Post Cap - Bronze (Textured)

Sold in any quantity.

**Solar** aluminum flat top post cap features warm white LED down lights on all 4 sides to cast light in all directions around the post. Features state of the art solar collector and long lasting lithium ion rechargeable battery pack. Light color - 3000 - 3500K.

Item # DPPCS3FCBT - 3-1/8"







# DekPro™ EFFEX Wireless Post Cap - Bronze (Textured)

Sold in any quantity.

**Solar** aluminum flat top post cap features warm white LED down lights on all 4 sides to cast light in all directions around the post. Features state of the art solar collector and long lasting lithium ion rechargeable battery pack. Light color - 3000 - 3500K.

Item # DPPC\$358FCBT - 3-5/8"
Item # DPPC\$4FCBT - 4-1/8"







# Imperial Solar Post Cap - Bronze

Sold in any quantity.

Contemporary, low profile aluminum solar light with illuminated band. Requires 1 ea. Ni-MH rechargeable battery (included). **Solar panels and batteries are not covered under warranty.** Light color - 6500 - 8000K.

Item #: SL211R - 3-9/16" / 4" X 4"

Item #: TRA45R - 4-1/2" Adapter Only









#### **DIMENSIONS ARE ACTUAL OPENING SIZE**



## DekPro™ EFFEX Wireless Post Cap - White (Textured)

Solar aluminum flat top post cap features warm white LED down lights on all 4 sides to cast light in all directions around the post. Features state of the art solar collector and long lasting lithium ion rechargeable battery pack. Light color - 3000 - 3500K.

Item # DPPC\$3FDWT - 3-1/8"





# DekPro™ EFFEX Wireless Post Cap - White (T