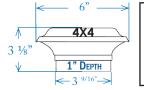

# Imperial Solar Post Cap - Black

Sold in any quantity.

Contemporary, low profile aluminum solar light with illuminated band. Requires 1 ea. Ni-MH rechargeable battery (included). **Solar panels and batteries are not covered under warranty.** Light color - 6500 - 8000K.

Item #: \$L082B - 2" X 2" / 2-1/4" / 2-1/2" Item #: \$L211B - 3-9/16" / 4" X 4"

Item #: TRA45B - 4-1/2" Adapter Only