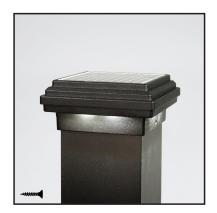

## DekPro™ EFFEX Wireless Post Cap - Black (Textured)

Sold in any quantity.

**Solar** aluminum flat top post cap features warm white LED down lights on all 4 sides to cast light in all directions around the post. Features state of the art solar collector and long lasting lithium ion rechargeable battery pack. Light color - 3000 - 3500K.

Item # DPPC\$358FABT - 3-5/8" Item # DPPC\$4FABT - 4-1/8"