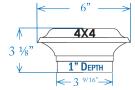

#### **DIMENSIONS ARE ACTUAL OPENING SIZE**

Item #: \$L082B - 2" X 2" / 2-1/4" / 2-1/2" Item #: \$L211B - 3-9/16" / 4" X 4"

Item #: TRA45B - 4-1/2" Adapter Only