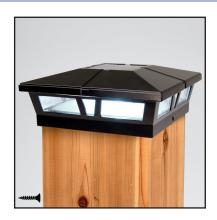

## DekPro™ EFFEX Wireless Post Cap - Black (Textured)

Sold in any quantity.

**Solar** aluminum flat top post cap features warm white LED down lights on all 4 sides to cast light in all directions around the post. Features state of the art solar collector and long lasting lithium ion rechargeable battery pack. Light color - 3000 - 3500K.

Item # DPPCS3FABT - 3-1/8"