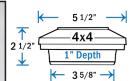

S2FABT - 2-1/8"





## DekPro™ EFFEX Wireless Post Cap - Black (Textured)

Sold in any quantity.

**Solar** aluminum flat top post cap features warm white LED down lights on all 4 sides to cast light in all directions around the post. Features state of the art solar collector and long lasting lithium ion rechargeable battery pack. Light color - 3000 - 3500K.

Item # DPPCS3FABT - 3-1/8"







## DekPro™ EFFEX Wireless Post Cap - Black (Textured)

Sold in any quantity.

**Solar** aluminum flat top post cap features warm white LED down lights on all 4 sides to cast light in all directions around the post. Features state of the art solar collector and long lasting lithium ion rechargeable battery pack. Light color - 3000 - 3500K.

Item # DPPC\$358FABT - 3-5/8" Item # DPPC\$4FABT - 4-1/8"







# Imperial Solar Post Cap - Black

Sold in any quantity.

Contemporary, low profile aluminum solar light with illuminated band. Requires 1 ea. Ni-MH rechargeable battery (included). **Solar panels and batteries are not covered under warranty.** Light color - 6500 - 8000K.

Item #: \$L082B - 2" X 2" / 2-1/4" / 2-1/2" Item #: \$L211B - 3-9/16" / 4" X 4"

Item #: TRA45B - 4-1/2" Adapter Only









#### **DIMENSIONS ARE ACTUAL OPENING SIZE**



## Cambridge Solar Post Cap - Black

Sold in any quantity.

Low profile 6x6 aluminum solar light with illuminated pebbled glass band. Requires 1 ea. Ni-MH rechargeable battery (included). **Solar panels and batteries are not covered under warranty.** Light color - 6500 - 8000K.

Item #: SLC771 - 5-5/8" / 6-1/8"





#### DekPro™ EFFEX Wireless Po