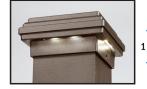

#### DekPro™ EFFEX Wireless Post Cap - Black (Textured)

Sold in any quantity.

**Solar** aluminum flat top post cap features warm white LED down lights on all 4 sides to cast light in all directions around the post. Features state of the art solar collector and long lasting lithium ion rechargeable battery pack. Light color - 3000 - 3500K.

Item # DPPCS2FABT - 2-1/8"