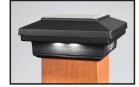

## DekPro™ EFFEX Wireless Post Cap - Black (Textured)

Sold in any quantity.

**Solar** aluminum flat top post cap features warm white LED down lights on all 4 sides to cast light in all directions around the post. Features state of the art solar collector and long lasting lithium ion rechargeable battery pack. Light color - 3000 - 3500K.

Item # DPPCS3FABT - 3-1/8"