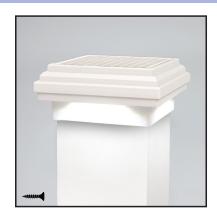

#### DekPro™ EFFEX Wireless Post Cap - Black (Textured)

Sold in any quantity.

**Solar** aluminum flat top post cap features warm white LED down lights on all 4 sides to cast light in all directions around the post. Features state of the art solar collector and long lasting lithium ion rechargeable battery pack. Light color - 3000 - 3500K.

## DekPro™ EFFEX Wireless Post Cap - Black (Textured)

Sold in any quantity.

**Solar** aluminum flat top post cap features warm white LED down lights on all 4 sides to cast light in all directions around the post. Features state of the art solar collector and long lasting lithium ion rechargeable battery pack. Light color - 3000 - 3500K.