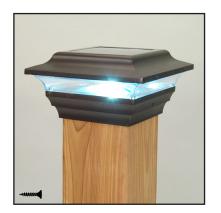

#### DekPro™ EFFEX Wireless Post Cap - Black (Textured)

Sold in any quantity.

**Solar** aluminum flat top post cap features warm white LED down lights on all 4 sides to cast light in all directions around the post. Features state of the art solar collector and long lasting lithium ion rechargeable battery pack. Light color - 3000 - 3500K.

Item # DPPCS2FABT - 2-1/8"