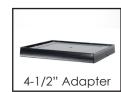

Item #: \$L082B - 2" X 2" / 2-1/4" / 2-1/2" Item #: \$L211B - 3-9/16" / 4" X 4"

Item #: TRA45B - 4-1/2" Adapter Only

Item #: SL211R - 3-9/16" / 4" X 4"

Item #: TRA45R - 4-1/2" Adapter Only

Item #: SL211W - 3-9/16" / 4" X 4"

Item #: \$L214W - 5" X 5"

Item #: TRA45W - 4-1/2" Adapter Only