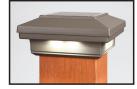

# DekPro™ EFFEX Wireless Post Cap - Bronze (Textured)

Sold in any quantity.

**Solar** aluminum flat top post cap features warm white LED down lights on all 4 sides to cast light in all directions around the post. Features state of the art solar collector and long lasting lithium ion rechargeable battery pack. Light color - 3000 - 3500K.

Item # DPPC\$358FCBT - 3-5/8"
Item # DPPC\$4FCBT - 4-1/8"