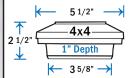

# Imperial Solar Post Cap - White

Sold in any quantity.

Contemporary, low profile aluminum solar light with illuminated band. Requires 1 ea. Ni-MH rechargeable battery (included). Solar panels and batteries are not covered under warranty. Light color - 6500 - 8000K.

Item #: SL211W - 3-9/16" / 4" X 4"

Item #: \$L214W - 5" X 5"

Item #: TRA45W - 4-1/2" Adapter Only