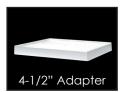

Item #: \$L082B - 2" X 2" / 2-1/4" / 2-1/2" Item #: \$L211B - 3-9/16" / 4" X 4"

Item #: TRA45B - 4-1/2" Adapter Only

Item #: SL211R - 3-9/16" / 4" X 4"

Item #: TRA45R - 4-1/2" Adapter Only

Item #: SL211W - 3-9/16" / 4" X 4"

Item #: \$L214W - 5" X 5"

Item #: TRA45W - 4-1/2" Adapter Only