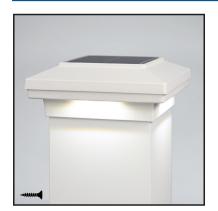

## DekPro™ EFFEX Wireless Post Cap - White (Textured)

Solar aluminum flat top post cap features warm white LED down lights on all 4 sides to cast light in all directions around the post. Features state of the art solar collector and long lasting lithium ion rechargeable battery pack. Light color - 3000 - 3500K.

# DekPro™ EFFEX Wireless Post Cap - White (Textured)

Solar aluminum flat top post cap features warm white LED down lights on all 4 sides to cast light in all directions around the post. Features state of the art solar collector and long lasting lithium ion rechargeable battery pack. Light color - 3000 - 3500K.

Item # DPPCS358FDWT - 3-5/8" Item # DPPCS4FDWT - 4-1/8