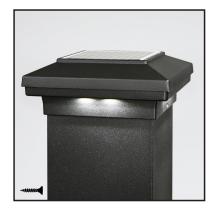

#### DekPro™ EFFEX Wireless Post Cap - Black (Textured)

Sold in any quantity.

**Solar** aluminum flat top post cap features warm white LED down lights on all 4 sides to cast light in all directions around the post. Features state of the art solar collector and long lasting lithium ion rechargeable battery pack. Light color - 3000 - 3500K.

Item # DPPCS2FABT - 2-1/8"