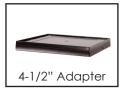

Item #: \$L082B - 2" X 2" / 2-1/4" / 2-1/2" Item #: \$L211B - 3-9/16" / 4" X 4"

Item #: TRA45B - 4-1/2" Adapter Only

Item #: SL211R - 3-9/16" / 4" X 4"

Item #: TRA45R - 4-1/2" Adapter Only

Item #: SL211W - 3-9/16" / 4" X 4"

Item #: \$L214W - 5" X 5"

Item #: TRA45W - 4-1/2" Adapter Only