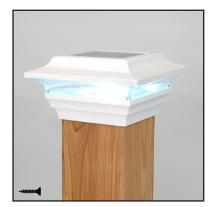

## DekPro™ EFFEX Wireless Post Cap - White (Textured)

Solar aluminum flat top post cap features warm white LED down lights on all 4 sides to cast light in all directions around the post. Features state of the art solar collector and long lasting lithium ion rechargeable battery pack. Light color - 3000 - 3500K.

# DekPro™ EFFEX Wireless Post Cap - White (Textured)

Solar aluminum flat top post cap features warm white LED down lights on all 4 sides to cast light in all directions around the post. Features state of the art solar collector and long lasting lithium ion rechargeable battery pack. Light color - 3000 - 3500K.

Item # DPPCS358FDWT - 3-5/8" Item # DPPCS4FDWT - 4-1/8