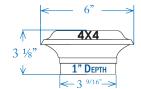

Item #: \$L082B - 2" X 2" / 2-1/4" / 2-1/2" Item #: \$L211B - 3-9/16" / 4" X 4"

Item #: TRA45B - 4-1/2" Adapter Only