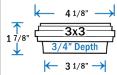

#### **DIMENSIONS ARE ACTUAL OPENING SIZE**



#### DekPro™ EFFEX Wireless Post Cap - Black (Textured)

Sold in any quantity.

**Solar** aluminum flat top post cap features warm white LED down lights on all 4 sides to cast light in all directions around the post. Features state of the art solar collector and long lasting lithium ion rechargeable battery pack. Light color - 3000 - 3500K.

Item # DPPCS2FABT - 2-1/8"





## DekPro™ EFFEX Wireless Post Cap - Black (Textured)

Sold in any quantity.

**Solar** aluminum flat top post cap features warm white LED down lights on all 4 sides to cast light in all directions around the post. Features state of the art solar collector and long lasting lithium ion rechargeable battery pack. Light color - 3000 - 3500K.

Item # DPPCS3FABT - 3-1/8"







## DekPro™ EFFEX Wireless Post Cap - Black (Textured)

Sold in any quantity.

**Solar** aluminum flat top post cap features warm white LED down lights on all 4 sides to cast light in all directions around the post. Features state of the art solar collector and long lasting lithium ion rechargeable battery pack. Light color - 3000 - 3500K.

Item # DPPC\$358FABT - 3-5/8" Item # DPPC\$4FABT - 4-1/8"







# Imperial Solar Post Cap - Black

Sold in any quantity.

Contemporary, low profile aluminum solar light with illuminated band. Requires 1 ea. Ni-MH rechargeable battery (included). **Solar panels and batteries are not covered under warranty.** Light color - 6500 - 8000K.

Item #: \$L082B - 2" X 2" / 2-1/4" / 2-1/2" Item #: \$L211B - 3-9/16" / 4" X 4"

Item #: TRA45B - 4-1/2" Adapter On