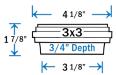

# Imperial Solar Post Cap - Black

Sold in any quantity.

Contemporary, low profile aluminum solar light with illuminated band. Requires 1 ea. Ni-MH rechargeable battery (included). **Solar panels and batteries are not covered under warranty.** Light color - 6500 - 8000K.

Item #: \$L082B - 2" X 2" / 2-1/4" / 2-1/2" Item #: \$L211B - 3-9/16" / 4" X 4"

Item #: TRA45B - 4-1/2" Adapter Only