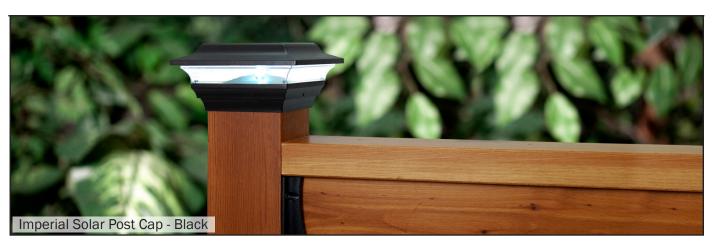

# Imperial Solar Post Cap - Black

Sold in any quantity.

Contemporary, low profile aluminum solar light with illuminated band. Requires 1 ea. Ni-MH rechargeable battery (included). **Solar panels and batteries are not covered under warranty.** Light color - 6500 - 8000K.