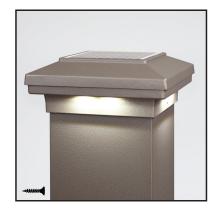

#### DekPro™ EFFEX Wireless Post Cap - Bronze (Textured)

Sold in any quantity.

**Solar** aluminum flat top post cap features warm white LED down lights on all 4 sides to cast light in all directions around the post. Features state of the art solar collector and long lasting lithium ion rechargeable battery pack. Light color - 3000 - 3500K.

Item # DPPCS3FCBT - 3-1/8"