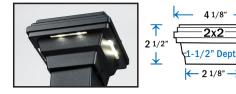

## DekPro™ EFFEX Wireless Post Cap - Black (Textured)

Sold in any quantity.

**Solar** aluminum flat top post cap features warm white LED down lights on all 4 sides to cast light in all directions around the post. Features state of the art solar collector and long lasting lithium ion rechargeable battery pack. Light color - 3000 - 3500K.

Item # DPPCS3FABT - 3-1/8"