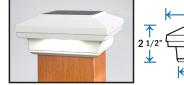

# Imperial Solar Post Cap - White

Sold in any quantity.

Contemporary, low profile aluminum solar light with illuminated band. Requires 1 ea. Ni-MH rechargeable battery (included). Solar panels and batteries are not covered under warranty. Light color - 6500 - 8000K.

Item #: SL211W - 3-9/16" / 4" X 4"

Item #: \$L214W - 5" X 5"

Item #: TRA45W - 4-1/2" Adapter Only