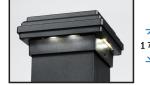

#### DekPro™ EFFEX Wireless Post Cap - Bronze (Textured)

Sold in any quantity.

**Solar** aluminum flat top post cap features warm white LED down lights on all 4 sides to cast light in all directions around the post. Features state of the art solar collector and long lasting lithium ion rechargeable battery pack. Light color - 3000 - 3500K.

Item # DPPCS3FCBT - 3-1/8"