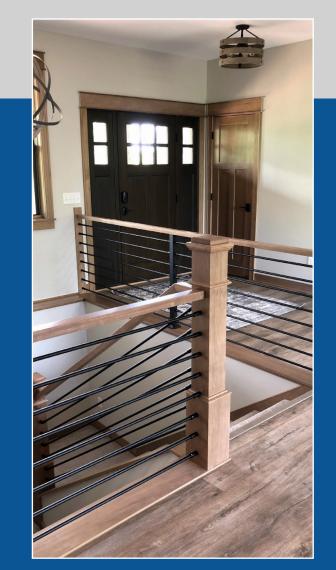

# For Wood Posts

- Upscale Infill Option
- Works with Wood Posts
- Clean, Sleek Lines
- Fresh, New Look
- Open Concept

# Horizontal Rod Rail

- Modern Design
- Easy Installation
- Field Trimmable to Length
  - Use with Wood or Metal Rail Systems
  - Interior or Exterior
  - Level & Stair Rail
  - 36" & 42" Railing

# **Quality Rod Infill**

- Durable Aluminum
- 5/8" Diameter Rods
  - 6' & 8' Lengths
- Two Colors: Black & Silver