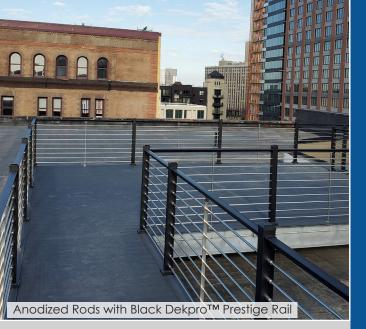

# **For Metal Posts**

- Works with DekPro<sup>™</sup> Prestige Aluminum Railing.
- Rod Rail Template for Posts Makes Install a Breeze
- Complete Aluminum System

# **Quality Rod Infill**

- Durable Aluminum
- 5/8" Diameter Rods
  - 6' & 8' Lengths
- Two Colors: Black & Silver