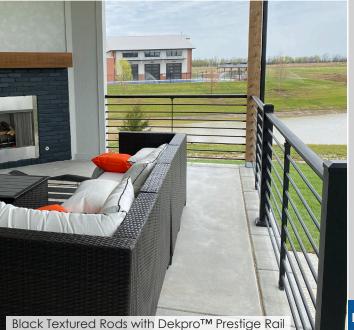

# **For Metal Posts**

- Works with DekPro<sup>™</sup> Prestige Aluminum Railing.
- Rod Rail Template for Posts Makes Install a Breeze
- Complete Aluminum System

# **Quality Rod Infill**

- Durable Aluminum
- 5/8" Diameter Rods
  - 6' & 8' Lengths
- Two Colors: Black & Silver