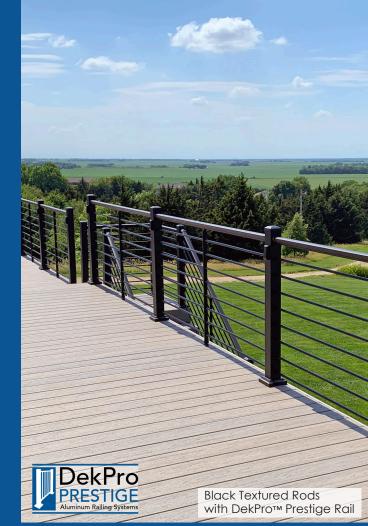

# **For Metal Posts**

- Works with DekPro<sup>™</sup> Prestige Aluminum Railing.
- Rod Rail Template for Posts Makes Install a Breeze
- Complete Aluminum System