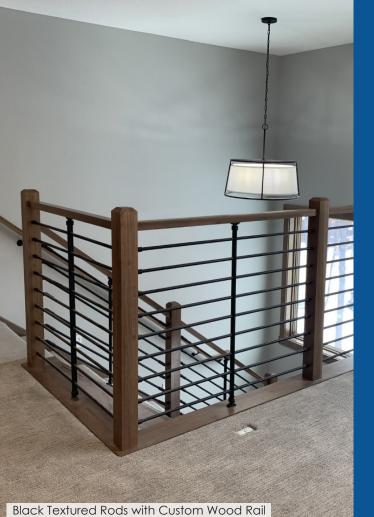

# For Wood Posts

- Upscale Infill Option
- Works with Wood Posts
- Clean, Sleek Lines
- Fresh, New Look
- Open Concept

# Horizontal Rod Rail

- Modern Design
- Easy Installation
- Field Trimmable to Length
  - Use with Wood or Metal Rail Systems
  - Interior or Exterior
  - Level & Stair Rail
  - 36" & 42" Railing

# **Quality Rod Infill**

- Durable Aluminum
- 5/8" Diameter Rods
  - 6' & 8' Lengths
- Two Colors: Black & Silver