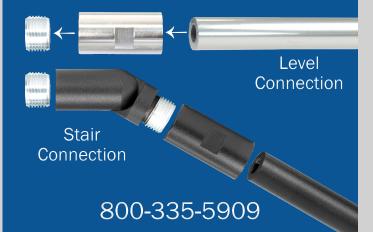

# Horizontal Rod Rail

- Modern Design
- Easy Installation
- Field Trimmable to Length
  - Use with Wood or Metal Rail Systems
  - Interior or Exterior
  - Level & Stair Rail
  - 36" & 42" Railing

# **Quality Rod Infill**

- Durable Aluminum
- 5/8" Diameter Rods
  - 6' & 8' Lengths
- Two Colors: Black & Silver