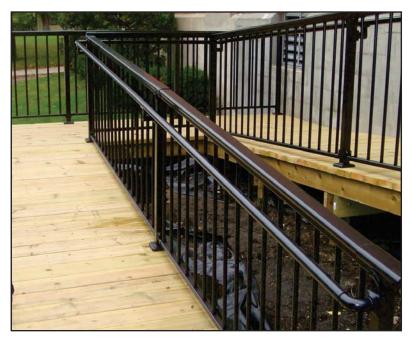

### **Secondary Handrail**

Available in: Several Popular Finishes

Retail: \$18 - \$25 per LF