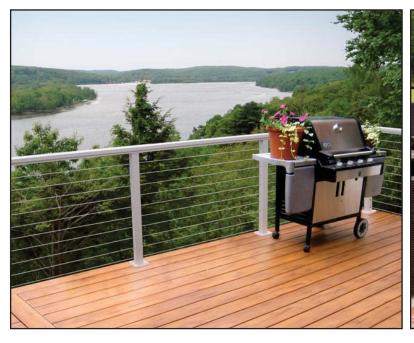

#### **AS&D - Aluminum Railing & Cable Systems**

Available in: Anodized (Silver), Black, Bronze & White

Retail: \$125 - \$145 per LF

<sup>\*</sup> Prices shown are for budgetary purpose only. Pricing subject to change without notice. \*