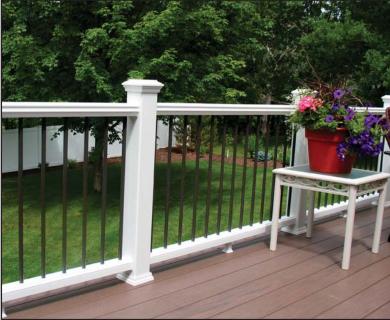

## Solutions™ - Aluminum Rail Systems

Available in: Black, Bronze & White

Retail: \$62 - \$67 per LF