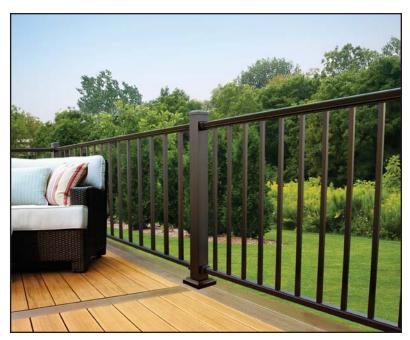

## Solutions™ - Aluminum Rail Systems

Available in: Black, Bronze & White

Retail: \$62 - \$67 per LF