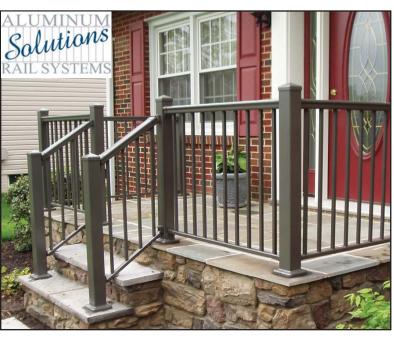

## Solutions™ - Aluminum Rail Systems

Available in: Black, Bronze & White

Retail: \$62 - \$67 per LF