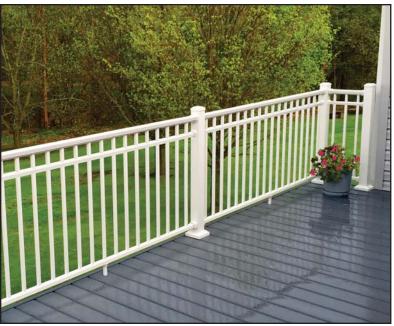

### Fortress™ - Panel Railing Systems

Available in: Black Sand, Antique Bronze, White & Gloss Black

Iron Panel - Retail: \$42 - \$47 per LF