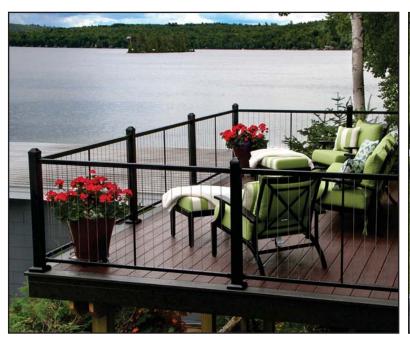

#### **AS&D - Aluminum Railing & Cable Systems**

Available in: Anodized (Silver), Black, Bronze & White

Retail: \$125 - \$145 per LF

<sup>\*</sup> Prices shown are for budgetary purpose only. Pricing subject to change without notice. \*