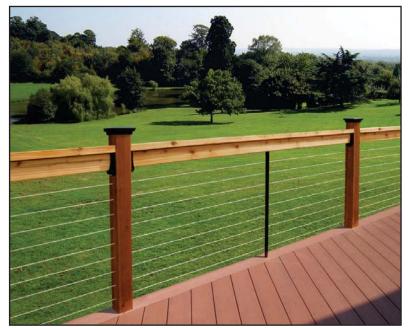

### **Ultra-tec® Cable Railing Systems**

Cable Kits Only - Retail: \$70 - \$90 per LF

<sup>\*</sup> Prices shown are for budgetary purpose only. Pricing subject to change without notice. \*