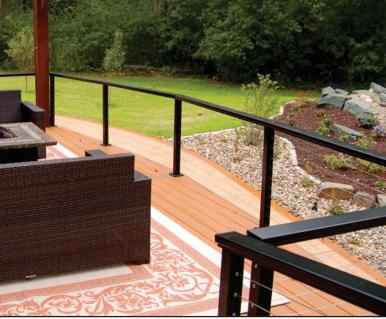

#### Fortress™ - Cable & Glass Railing Systems

Available in: Black Sand & White

Vertical Cable Railing - Retail: \$105 - \$115 per LF

PureView Glass Panel - Retail: \$95 - \$99 per LF

<sup>\*</sup> Prices shown are for budgetary purpose only. Pricing subject to change without notice. \*