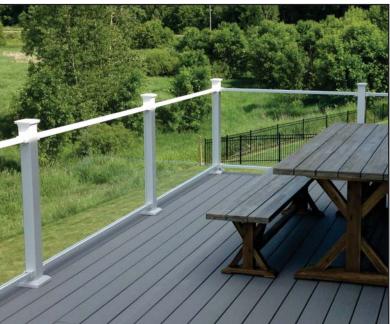

#### Fortress™ - Cable & Glass Railing Systems

Available in: Black Sand & White

Vertical Cable Railing - Retail: \$105 - \$115 per LF

PureView Glass Panel - Retail: \$95 - \$99 per LF

<sup>\*</sup> Prices shown are for budgetary purpose only. Pricing subject to change without notice. \*