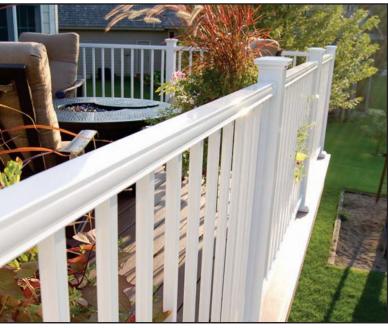

## Solutions™ - Aluminum Rail Systems

Available in: Black, Bronze & White

Retail: \$62 - \$67 per LF