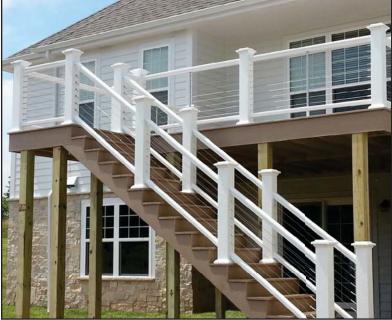

#### **AS&D - Aluminum Railing & Cable Systems**

Available in: Anodized (Silver), Black, Bronze & White

Retail: \$125 - \$145 per LF

<sup>\*</sup> Prices shown are for budgetary purpose only. Pricing subject to change without notice. \*