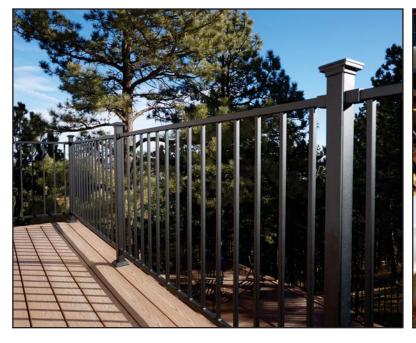

#### **AS&D - Aluminum Railing & Cable Systems**

Available in: Anodized (Silver), Black, Bronze & White

Retail: \$125 - \$145 per LF

<sup>\*</sup> Prices shown are for budgetary purpose only. Pricing subject to change without notice. \*