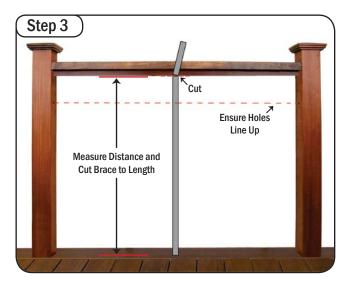

### **Measure and Cut Cable Brace**

Measure the distance between the top rail and deck board (or bottom rail). Center the cable brace and make sure the holes correctly align with the holes drilled in the posts. Then cut to length. (Top and bottom may both have to be cut). Cable brace can be used as template for hole spacing on posts.