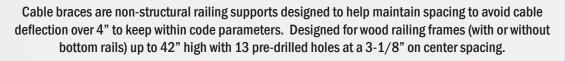

## **Cable Brace:**

- 3/4" x 42"
- 13 Pre-Drilled Holes (3-1/8" on Center)
- Includes Connectors w/ Screws

A vertical support, either post or cable brace, is required every 4ft or less to meet code.

A cable brace can also be used as a drilling template for posts.