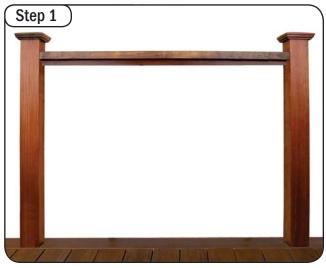

### **Determine Cable Brace Placement**

Center the cable brace between the two post and mark the location on the bottom side of the top rail and the top side of either the deck board or the bottom rail if used. 48" Maximum spacing.

(Cable brace must be used if structural posts are spaced over 4 feet apart).