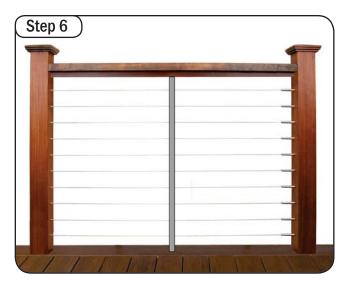

#### Finish Rail

Once the cable brace is set and the framework is complete, run the cables and tension to complete the rail system.

Please contact ADI with any questions:

Ph: 1-800-335-5909 Fax: 800-203-4495 Web: www.absolutedist.com Email: sales@absolutedist.com