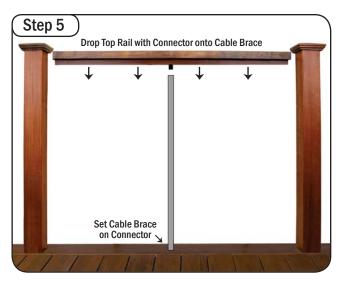

### **Install Cable Brace**

Set cable brace onto bottom connector, then drop the top rail down to attach to cable brace.

Permanently attach top rail to posts.