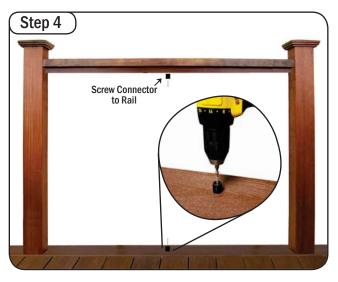

### **Install Connectors**

Install cable brace connectors to the bottom side of the top rail and the top side of either the deck board or the bottom rail if used.

(Use the marks made from Step 2)