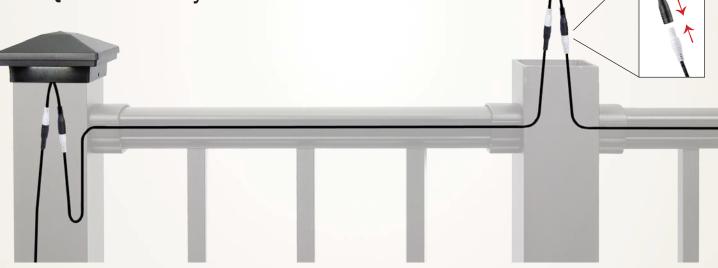

### **Now Available!**

Quick

Connect

## Featuring Quick Connect Wiring System

- 2 Quick Connect Leads per Post Cap
- Simple Plug and Play Connections
- Quick and Easy Installation