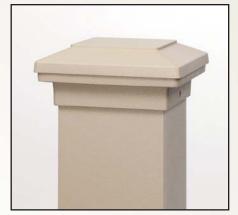

### **DekPro™ EFFEX Post Caps & Lighting**

- Available for immediate shipment!
- Matches DekPro<sup>™</sup> Prestige Railing Colors
- All Options Available for 3", 4" & 3-5/8" Posts
  - 2 Popular Styles Flat Top and Pyramid
- Features Quick-Connect Plug and Play Fittings
- Fast and Easy Installation No Electrician Required
  - Available with Transformer, Dimmer & Timer
    - 10 Year Warranty

#### **Available Textured Finishes:**

Absolute Black

Cocoa Bronze

**Dream White** 

Maple Cream