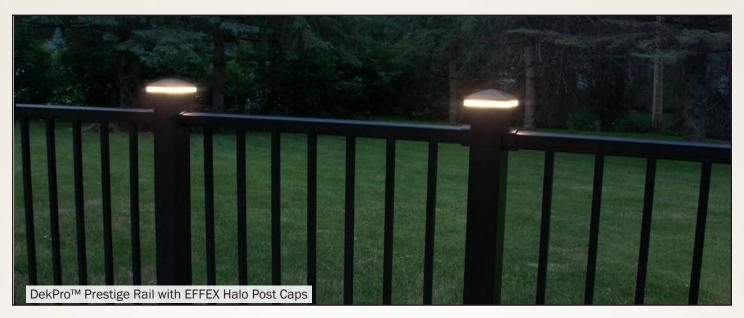

### **DekPro™ EFFEX Post Caps & Lighting**

- Available for immediate shipment!
- Matches DekPro<sup>™</sup> Prestige Railing Colors
- All Options Available for 3", 4" & 3-5/8" Posts
  - 2 Popular Styles Flat Top and Pyramid
- Features Quick-Connect Plug and Play Fittings
- Fast and Easy Installation No Electrician Required
  - Available with Transformer, Dimmer & Timer
    - 10 Year Warranty