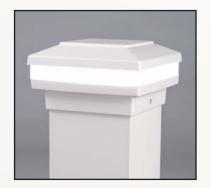

### **Now Available!**

**Down Light** 

**Post Cap** 

### **DekPro™ EFFEX Post Caps & Lighting**

- Available for immediate shipment!
- Matches DekPro<sup>™</sup> Prestige Railing Colors
- All Options Available for 3", 4" & 3-5/8" Posts
  - 2 Popular Styles Flat Top and Pyramid
- Features Quick-Connect Plug and Play Fittings
- Fast and Easy Installation No Electrician Required
  - Available with Transformer, Dimmer & Timer
    - 10 Year Warranty