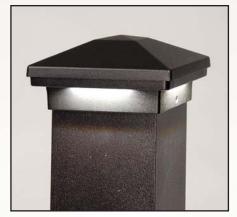

### **Now Available!**

**Down Light** 

**Post Cap** 

### **DekPro™ EFFEX Post Caps & Lighting**

- Available for immediate shipment!
- Matches DekPro<sup>™</sup> Prestige Railing Colors
- All Options Available for 3", 4" & 3-5/8" Posts
  - 2 Popular Styles Flat Top and Pyramid
- Features Quick-Connect Plug and Play Fittings
- Fast and Easy Installation No Electrician Required
  - Available with Transformer, Dimmer & Timer
    - 10 Year Warranty