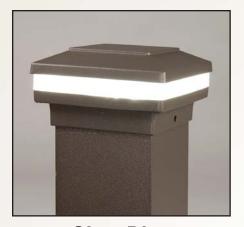

### **Now Available!**

**Down Light** 

**Post Cap** 

### **DekPro™ EFFEX Post Caps & Lighting**

- Available for immediate shipment!
- Matches DekPro<sup>™</sup> Prestige Railing Colors
- All Options Available for 3", 4" & 3-5/8" Posts
  - 2 Popular Styles Flat Top and Pyramid
- Features Quick-Connect Plug and Play Fittings
- Fast and Easy Installation No Electrician Required
  - Available with Transformer, Dimmer & Timer
    - 10 Year Warranty