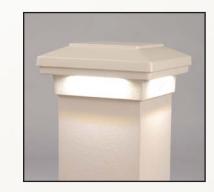

### **Now Available!**

**Down Light** 

**Post Cap** 

### **DekPro™ EFFEX Post Caps & Lighting**

- Available for immediate shipment!
- Matches DekPro<sup>™</sup> Prestige Railing Colors
- All Options Available for 3", 4" & 3-5/8" Posts
  - 2 Popular Styles Flat Top and Pyramid
- Features Quick-Connect Plug and Play Fittings
- Fast and Easy Installation No Electrician Required
  - Available with Transformer, Dimmer & Timer
    - 10 Year Warranty

## Featuring Quick Connect Wiring System

- 2 Quick Connect Leads per Post Cap
- Simple Plug and Play Connections
- Quick and Easy Installation