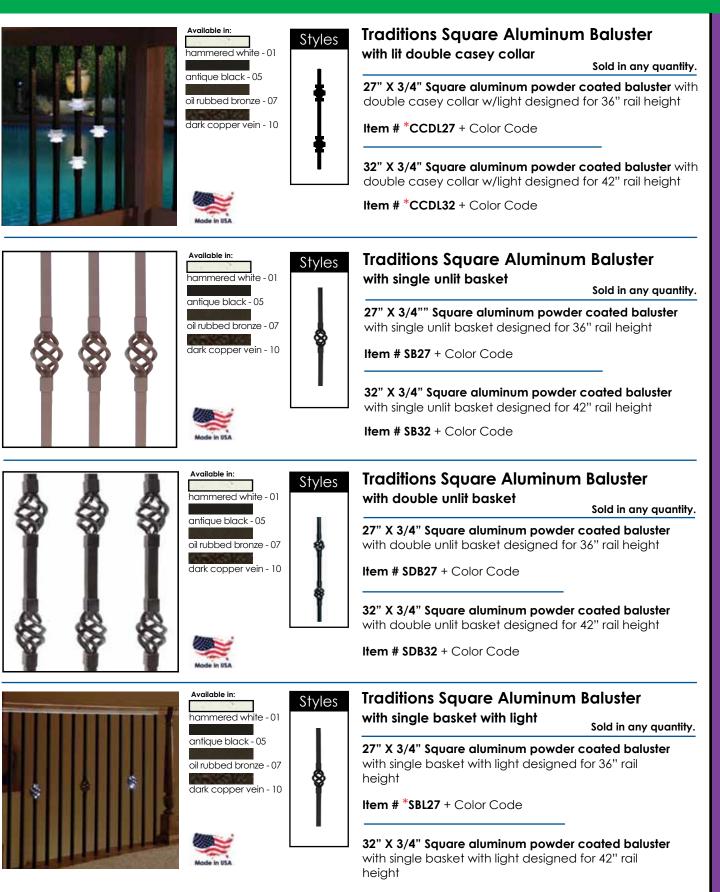

Marketed and Distributed by: Absolute Distribution, Inc. Ph: 1-800-335-5909 • Fax 1-800-203-4495 • www.absolutedist.com





## AVAILABLE DEKOR TM COLORS









White-01 Antique Black-05 Oil Rubbed Bronze-07 Dark Copper Vein-10 Colors shown are an approximate representation only, please see actual product sample when selecting color





















Item # SFS + Color Code

## AVAILABLE DEKOR TM COLORS









Antique Black-05

Oil Rubbed Bronze-07

Dark Copper Vein-10

Colors shown are an approximate representation only, please see actual product sample when selecting color

\*Asterisk denotes NON STOCK made to order prducts, allow 3-4 weeks for delivery from Manufacturer