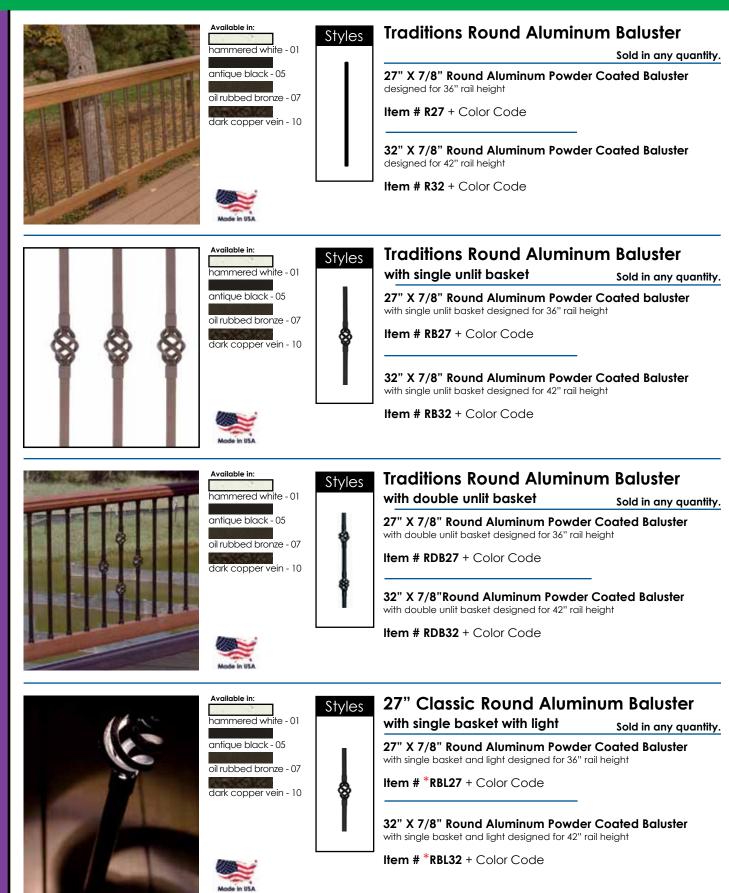

Marketed and Distributed by: Absolute Distribution, Inc. Ph: 1-800-335-5909 • Fax 1-800-203-4495 • www.absolutedist.com





## AVAILABLE DEKOR TM COLORS









White-01 Antique Black-05 Oil Rubbed Bronze-07 Dark Copper Vein-10 Colors shown are an approximate representation only, please see actual product sample when selecting color





















Item # SFS + Color Code

## AVAILABLE DEKOR TM COLORS









Antique Black-05

Oil Rubbed Bronze-07

Dark Copper Vein-10

Colors shown are an approximate representation only, please see actual product sample when selecting color

\*Asterisk denotes NON STOCK made to order prducts, allow 3-4 weeks for delivery from Manufacturer