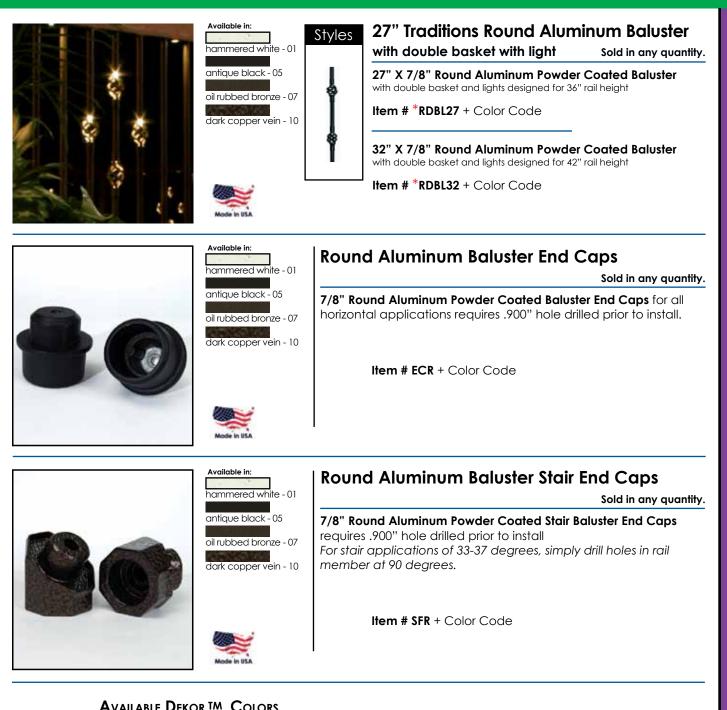

Marketed and Distributed by: Absolute Distribution, Inc. Ph: 1-800-335-5909 • Fax 1-800-203-4495 • www.absolutedist.com





## AVAILABLE DEKOR TM COLORS









White-01 Antique Black-05 Oil Rubbed Bronze-07 Dark Copper Vein-10 Colors shown are an approximate representation only, please see actual product sample when selecting color





















Item # SFS + Color Code

## AVAILABLE DEKOR TM COLORS









Antique Black-05

Oil Rubbed Bronze-07

Dark Copper Vein-10

Colors shown are an approximate representation only, please see actual product sample when selecting color

\*Asterisk denotes NON STOCK made to order prducts, allow 3-4 weeks for delivery from Manufacturer