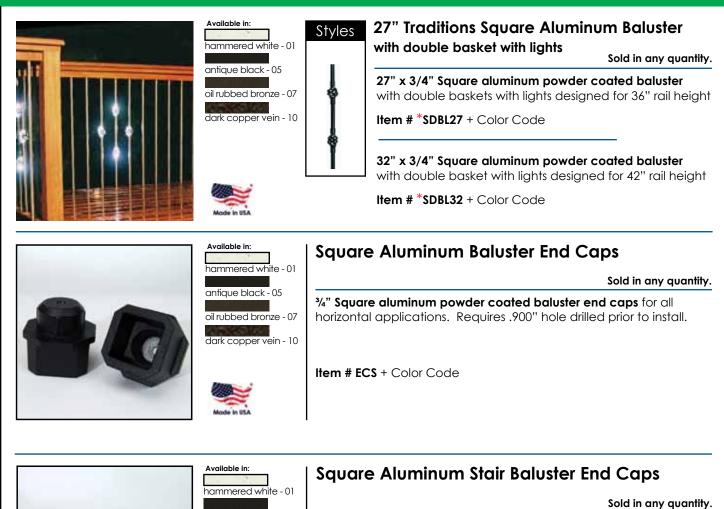

## AVAILABLE DEKOR TM COLORS

White-01 Antique Black-05 Oil Rubbed Bronze-07 Dark Copper Vein-10 Colors shown are an approximate representation only, please see actual product sample when selecting color