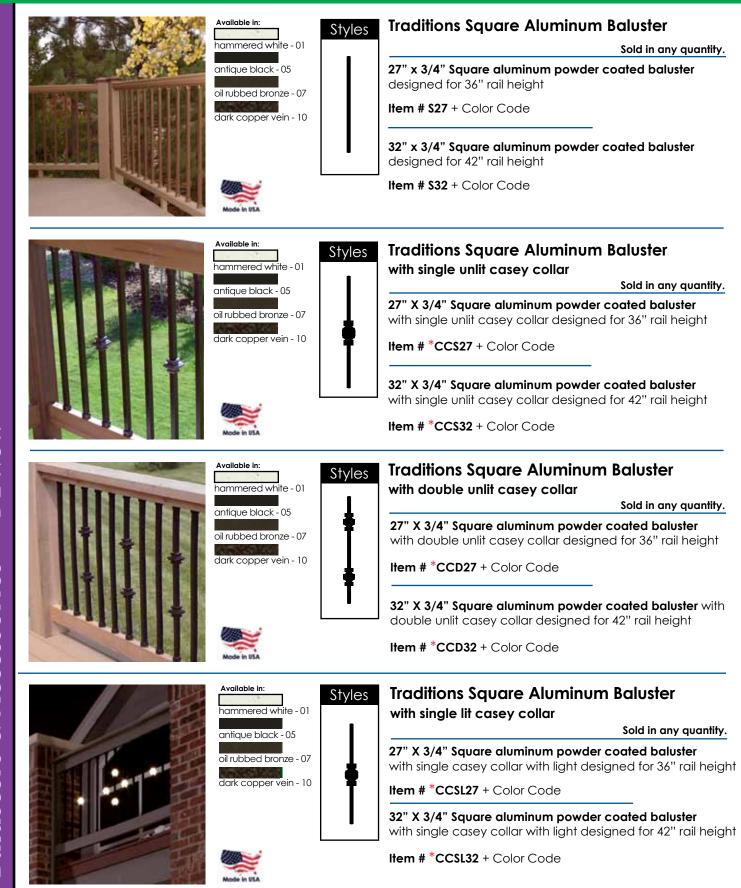

Marketed and Distributed by: Absolute Distribution, Inc. Ph: 1-800-335-5909 • Fax 1-800-203-4495 • www.absolutedist.com





## AVAILABLE DEKOR TM COLORS









White-01 Antique Black-05 Oil Rubbed Bronze-07 Dark Copper Vein-10 Colors shown are an approximate representation only, please see actual product sample when selecting color





















Item # SFS + Color Code

## AVAILABLE DEKOR TM COLORS









Antique Black-05

Oil Rubbed Bronze-07

Dark Copper Vein-10

Colors shown are an approximate representation only, please see actual product sample when selecting color

\*Asterisk denotes NON STOCK made to order prducts, allow 3-4 weeks for delivery from Manufacturer