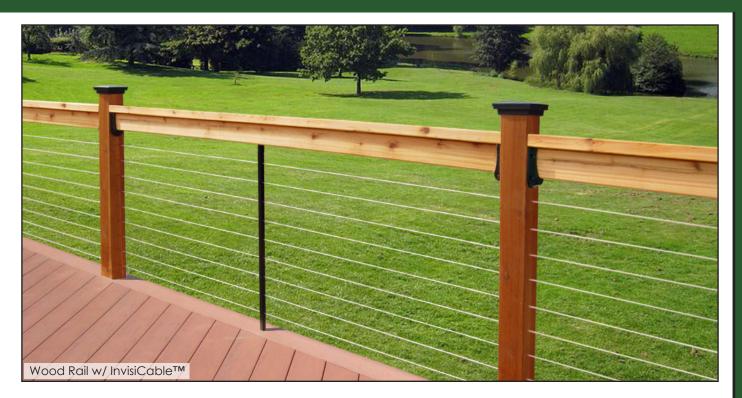

## **DekPro<sup>™</sup> InvisiCable**

## **Cable Railing for Wood Systems**

|            | Cable          | e Brace    |       | -                             |
|------------|----------------|------------|-------|-------------------------------|
|            |                |            |       |                               |
| Support —  | <              |            |       |                               |
|            |                | 4x4 Minimu | um —> |                               |
|            |                |            |       |                               |
| 48" Ma     | ximum —>       |            | [≺    | – 3-1/8" Spacing<br>on Center |
| Bottom Rai | l (optional) — |            | j     |                               |

Don't confuse this kit with a competitors – we include **BOTH** end caps in each kit!

Perfect for interior and exterior use – decks, docks, balconies and stairways utilizing wood or solid composite posts. Fittings are concealed in the post creating a clean, almost invisible infill. Holes are drilled straight through the post and no angled holes or beveled washers are required.