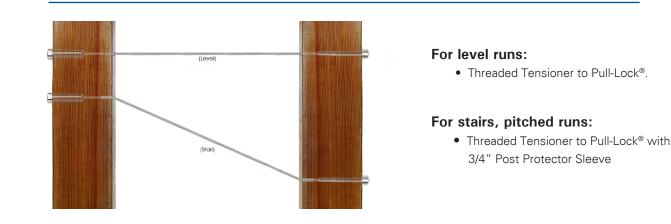

Don't confuse this kit with a competitors – we include **BOTH** end caps in each kit!

Perfect for interior and exterior use – decks, docks, balconies and stairways utilizing wood or solid composite posts. Fittings are concealed in the post creating a clean, almost invisible infill. Holes are drilled straight through the post and no angled holes or beveled washers are required.

## InvisiCable™ Kit for Wood

Cable railing kit made from 1/8" high quality 316 grade stainless steel. Includes 1 strand of cable with 2.75" threaded stud on one end, Pull-Lock™ fitting, washers, nut and 2 end caps.