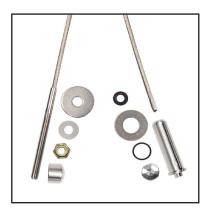

## InvisiCable™ Kit for Wood

Cable railing kit made from 1/8" high quality 316 grade stainless steel. Includes 1 strand of cable with 2.75" threaded stud on one end, Pull-Lock™ fitting, washers, nut and 2 end caps.

Item #: IC05 - 5' Cable Kit Item #: IC10 - 10' Cable Kit Item #: IC15 - 15' Cable Kit Item #: IC20 - 20' Cable Kit Item #: IC25 - 25' Cable Kit Item #: IC30 - 30' Cable Kit Item #: IC40 - 40' Cable Kit Item #: IC50 - 50' Cable Kit Item #: IC60 - 60' Cable Kit Item #: IC70 - 70' Cable Kit THREADED STUD WITH CAP, NUT AND WASHER