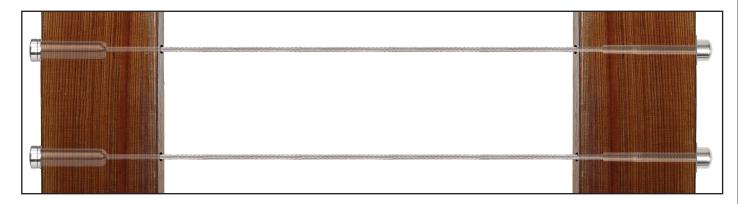

Don't confuse this kit with a competitors – we include **BOTH** end caps in each kit!

Perfect for interior and exterior use – decks, docks, balconies and stairways utilizing wood or solid composite posts. Fittings are concealed in the post creating a clean, almost invisible infill. Holes are drilled straight through the post and no angled holes or beveled washers are required.

## InvisiCable™ Kit for Wood

Cable railing kit made from 1/8" high quality 316 grade stainless steel. Includes 1 strand of cable with 2.75" threaded stud on one end, Pull-Lock™ fitting, washers, nut and 2 end caps.