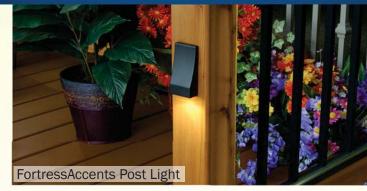

## **Post and Rail Lights**

Create and design a unique look for your deck using accent LED lighting

Tear Drop

Mini Nebula

Berkley

Mini Vega

FortressAccents

Up/Down Light